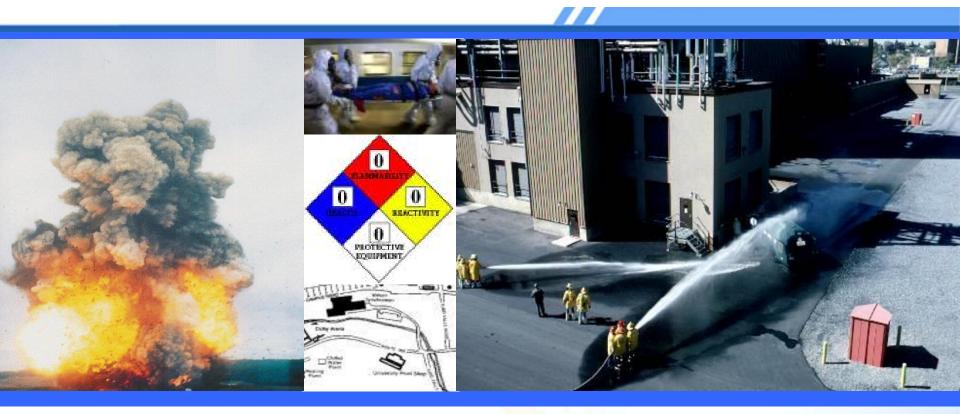

### Chemical inventories, facility locations, and emergency plans are hard to manage and retrieve in an emergency!

Most reported not even consulting the chemical inventory reports at all..."too hard to get to or we don't know where they are..."

#### Information is not centralized or complete!

Reports are stored at the Fire Station and LEPC whereas the paper MSDS is located in a binder at the chemical facility. Complete information may not be available.

#### **Information is outdated!**

Outdated information misinforms First Responders and threatens the safety of responders.