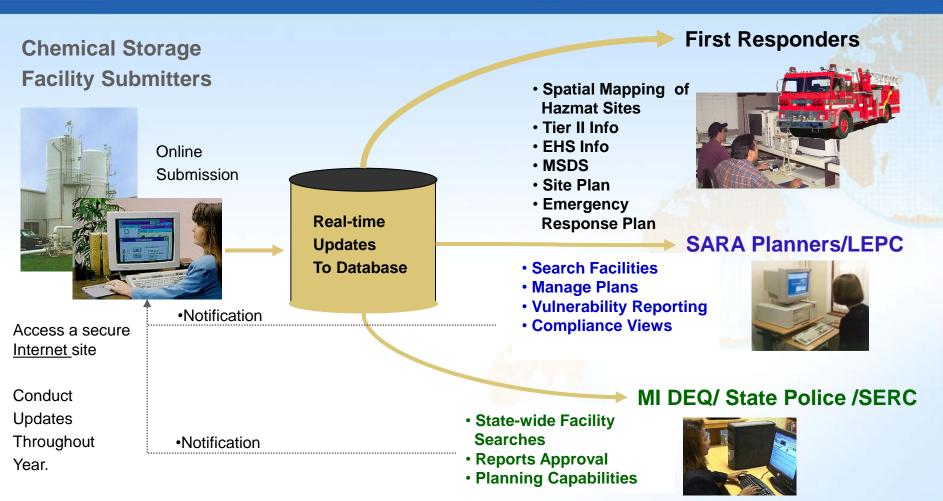

### **Eliminate Data Collection**

hazconnect

✓ Facilities submit reports online. Reports are immediately available upon submission.

### hazconnect

### **Planning/Response Portal**

## 2. One Stop for hazmat resources

- Most EHS by County/ Most EHS by Facility Reports
- ✓ Chemical/Facility/Location Searches
- ✓ Identify facilities with EHS > TPQ, DHS Chemicals of Interest
- ✓ Latest Chemical Inventories/ Locations/ Quantities
- ✓ Latest Chemical Risk Profiles, Safety Datasheets
- ✓ Latest Off Site Response Plans
- Set Vulnerability Zones for Most Probable and Worst Case Scenarios.
- ✓ Map the Sites to see the impact on Population and At-Risk Sites.
- ✓ Library that can be populated for your own county users.
- ✓ Exports to Tier2 Submit
- $\checkmark$  County manages Users in their own county.

## 3. Critical chemical and plan information is available immediately anytime.

- Online system provides rapid access to latest chemical reports, vulnerability analysis, SDS, and emergency plans.
- Can be accessed from anywhere by authorized users using a free internet browser. Easily search locations, chemicals, contacts.

## 4. Collaborative Emergency Response Planning

- ✓ Immediate access to the approved plans for use by First Responders.
- ✓ LEPCs load plans. Plans are tracked along a workflow to the District Coordinator and then SERC.
- $\checkmark$  Look up who's approved the plan.
- ✓ Record exercise dates.