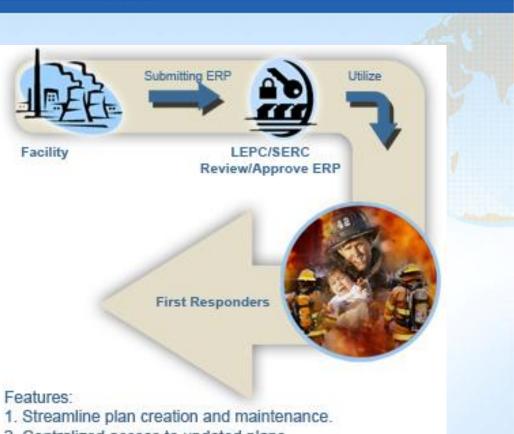

## 4. Collaborative Emergency Response Planning

- ✓ Immediate access to the approved plans for use by First Responders.
- ✓ LEPCs load plans. Plans are tracked along a workflow to the District Coordinator and then SERC.
- $\checkmark$  Look up who's approved the plan.
- ✓ Record exercise dates.

### **Businesses submit Emergency Planning Info**

- LEPC upload Plans. \*
- Track them along the approval \*\* lifecycle.
- Immediate access to approved \*\* plans.

hazconnect

Centralized access to updated plans.