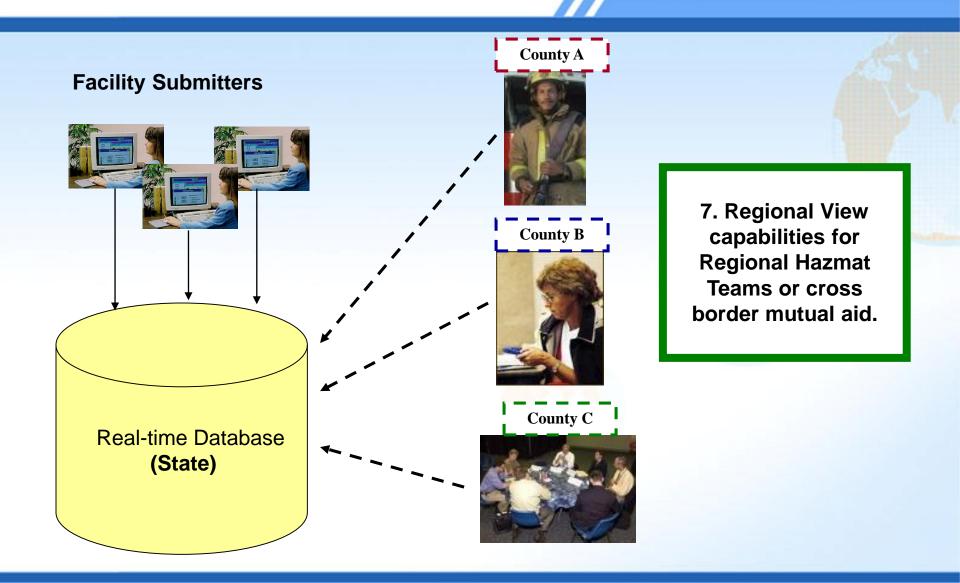

### **Regional Views**

## 5. Shared compliance views

 Counties can view which facilities reported and which did not, providing valuable knowledge for planning and compliance follow ups.